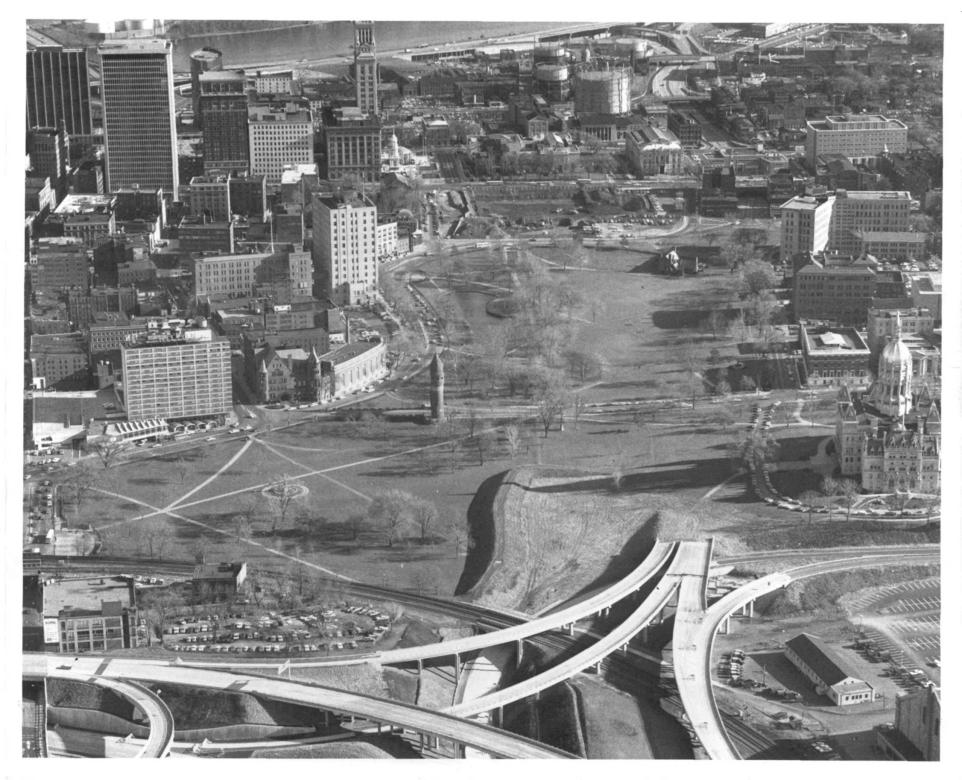

|             | UNITED STATES DEPARTMENT OF THE INTERIOR<br>NATIONAL PARK SERVICE                                                                            | Connecticut<br>County<br>Hartford<br>For NPS USE ONLY |               |  |  |  |  |
|-------------|----------------------------------------------------------------------------------------------------------------------------------------------|-------------------------------------------------------|---------------|--|--|--|--|
|             | NATIONAL REGISTER OF HISTORIC PLACES                                                                                                         |                                                       |               |  |  |  |  |
|             | PROPERTY PHOTOGRAPH FORM                                                                                                                     |                                                       |               |  |  |  |  |
| 2           | (Type all entries - attach to or enclose with photograph)                                                                                    | ENTRY NUMBER                                          | DATE          |  |  |  |  |
|             |                                                                                                                                              | 10,10,09,0038                                         | 19/22/2       |  |  |  |  |
|             | NAME                                                                                                                                         |                                                       | <u> </u>      |  |  |  |  |
| >           | COMMON: Bushnell Park                                                                                                                        |                                                       |               |  |  |  |  |
| -           | AND/OR HISTORIC:                                                                                                                             |                                                       |               |  |  |  |  |
| 2.          | LOCATION                                                                                                                                     | 1 7 1 11 01                                           |               |  |  |  |  |
|             | STREET AND NUMBER: Bounded by Elm St., Jewell St., and Trinity Street.                                                                       |                                                       |               |  |  |  |  |
| S           | Located south and southeast of the State Capitol Building                                                                                    |                                                       |               |  |  |  |  |
|             | CITY OR TOWN:                                                                                                                                |                                                       |               |  |  |  |  |
|             | Hartford                                                                                                                                     |                                                       |               |  |  |  |  |
|             | CODE                                                                                                                                         | and                                                   | CODE<br>003   |  |  |  |  |
|             | PHOTO REFERENCE                                                                                                                              | 06   Hartford                                         |               |  |  |  |  |
|             | PHOTO CREDIT: Connecticut Development Commission                                                                                             |                                                       |               |  |  |  |  |
| •           |                                                                                                                                              |                                                       |               |  |  |  |  |
|             |                                                                                                                                              |                                                       |               |  |  |  |  |
|             | DATE OF PHOTO: 1968                                                                                                                          | $\downarrow$                                          |               |  |  |  |  |
|             | DATE OF PHOTO: 1968                                                                                                                          | SIE (                                                 | BIDEN         |  |  |  |  |
|             | DATE OF PHOTO: 1968<br>NEGATIVE FILED AT:<br>State Office Building, Hartford, Conn. 0611                                                     | SIE (                                                 | NATIO         |  |  |  |  |
|             | DATE OF PHOTO: 1968                                                                                                                          | SIE (                                                 | NTAN /        |  |  |  |  |
|             | DATE OF PHOTO: 1968<br>NEGATIVE FILED AT:<br>State Office Building, Hartford, Conn. 0611<br>IDENTIFICATION                                   |                                                       | 3 GB2         |  |  |  |  |
|             | DATE OF PHOTO: 1968<br>NEGATIVE FILED AT:<br>State Office Building, Hartford, Conn. 0611<br>IDENTIFICATION<br>DESCRIBE VIEW, DIRECTION, ETC. |                                                       | 3 932 )       |  |  |  |  |
|             | DATE OF PHOTO: 1968<br>NEGATIVE FILED AT:<br>State Office Building, Hartford, Conn. 0611<br>IDENTIFICATION                                   | 5<br>JVNO<br>OZ61<br>11 Park area                     | RECI<br>3 432 |  |  |  |  |
| י<br>ש<br>ה | DATE OF PHOTO: 1968<br>NEGATIVE FILED AT:<br>State Office Building, Hartford, Conn. 0611<br>IDENTIFICATION<br>DESCRIBE VIEW, DIRECTION, ETC. |                                                       | 3 932 )       |  |  |  |  |