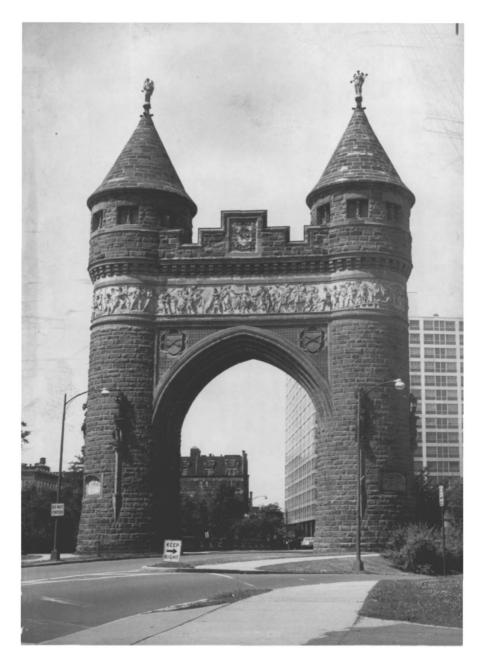

|           | UNITED STATES DEPARTMENT OF THE INTERIOR<br>NATIONAL PARK SERVICE        | STATE<br>Compacti cut  |  |  |  |  |  |
|-----------|--------------------------------------------------------------------------|------------------------|--|--|--|--|--|
|           |                                                                          | Connecticut            |  |  |  |  |  |
|           | NATIONAL REGISTER OF HISTORIC PLACES                                     | COUNTY                 |  |  |  |  |  |
|           |                                                                          | Hartford               |  |  |  |  |  |
|           | PROPERTY PHOTOGRAPH FORM                                                 | FOR NPS USE ONLY       |  |  |  |  |  |
| S         | (Type all entries - attach to or enclose with photograph)                | ENTRY NUMBER DATE      |  |  |  |  |  |
| Z         |                                                                          | 10.10,09,0038 10/22 19 |  |  |  |  |  |
|           | NAME                                                                     |                        |  |  |  |  |  |
| 0         | COMMON: Bushnell Park                                                    |                        |  |  |  |  |  |
|           | AND/OR HISTORIC:                                                         |                        |  |  |  |  |  |
| H 2.      | 2. LOCATION                                                              |                        |  |  |  |  |  |
| U         | STREET AND NUMBER:<br>Bounded by Elm St., Jewell St., and Trinity Street |                        |  |  |  |  |  |
|           | CITY OR TOWN:                                                            |                        |  |  |  |  |  |
| R         | Hartford                                                                 |                        |  |  |  |  |  |
| F         | STATE: CODE COUNTY                                                       | : CODE                 |  |  |  |  |  |
| S         | Connecticut 06 Hart.                                                     | ford 003               |  |  |  |  |  |
| z         | PHOTO REFERENCE                                                          |                        |  |  |  |  |  |
| _         | PHOTO CREDIT: Constance Luyster                                          |                        |  |  |  |  |  |
|           | DATE OF PHOTO: July 1970                                                 |                        |  |  |  |  |  |
| ш         | NEGATIVE FILED AT:                                                       | TILLES                 |  |  |  |  |  |
| ш         | Connecticut Historical Commission, 75 Elm St. 1                          | Hartford, Connecticut  |  |  |  |  |  |
| 1.1.1.1.1 | IDENTIFICATION                                                           |                        |  |  |  |  |  |
|           | DESCRIBE VIEW, DIRECTION, ETC.                                           |                        |  |  |  |  |  |
|           |                                                                          | 15 a 65 N              |  |  |  |  |  |
|           | Wight from South to north the California of California of Star           |                        |  |  |  |  |  |
|           | View from South to north, the Soldiers and Sailors Monument across       |                        |  |  |  |  |  |
|           | Thinity Street                                                           |                        |  |  |  |  |  |
|           | Trinity Street.                                                          | H ZE                   |  |  |  |  |  |
|           | Trinity Street.                                                          | H ZH                   |  |  |  |  |  |