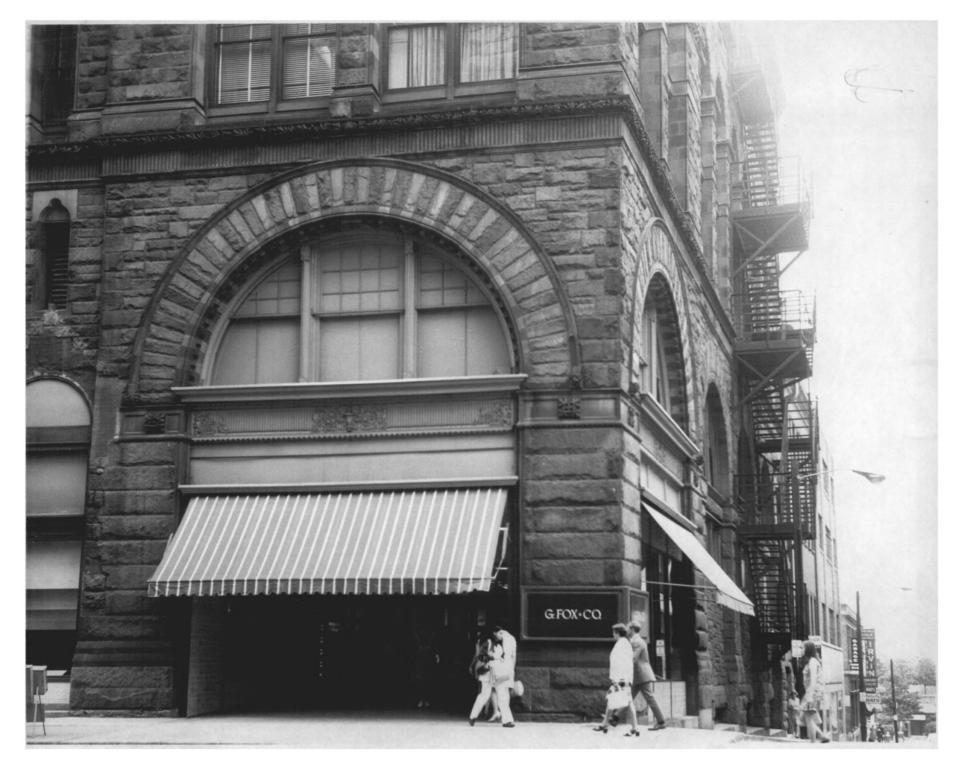

| (Type all entries - attach to or enclose with photograph) |                     |                   |         |
|-----------------------------------------------------------|---------------------|-------------------|---------|
|                                                           | vitti pilotograpii) | 70.10.06.0007     | 10/6/70 |
| . NAME:                                                   |                     | 0.119.7           |         |
| COMMON: Brown Thompson Building                           |                     | College           |         |
| AND/OR HISTORIC: Cheney Building G. F                     | ox Building         | A 47.             |         |
| LOCATION STATE                                            |                     | 7451938           | Y-1.    |
| street and number:<br>942 Main Street                     |                     | I'm               | 1 1     |
| CITY OR TOWN: Hartford                                    |                     | 0/6/21 9NH        | 22/     |
| Connecticut                                               | O6 Hart             | ford              | 003     |
| 3. PHOTO REFERENCE                                        |                     | <u> </u>          |         |
| PHOTO CREDIT: C. Luyster                                  | 1                   |                   |         |
| DATE OF PHOTO: July 1970                                  |                     |                   |         |
| 75 Flm Street Hartford, Connecti                          |                     | n                 |         |
| 4. IDENTIFICATION                                         |                     | -                 |         |
| View from west to east: the w                             | rest facade a       | nd the south side | of      |