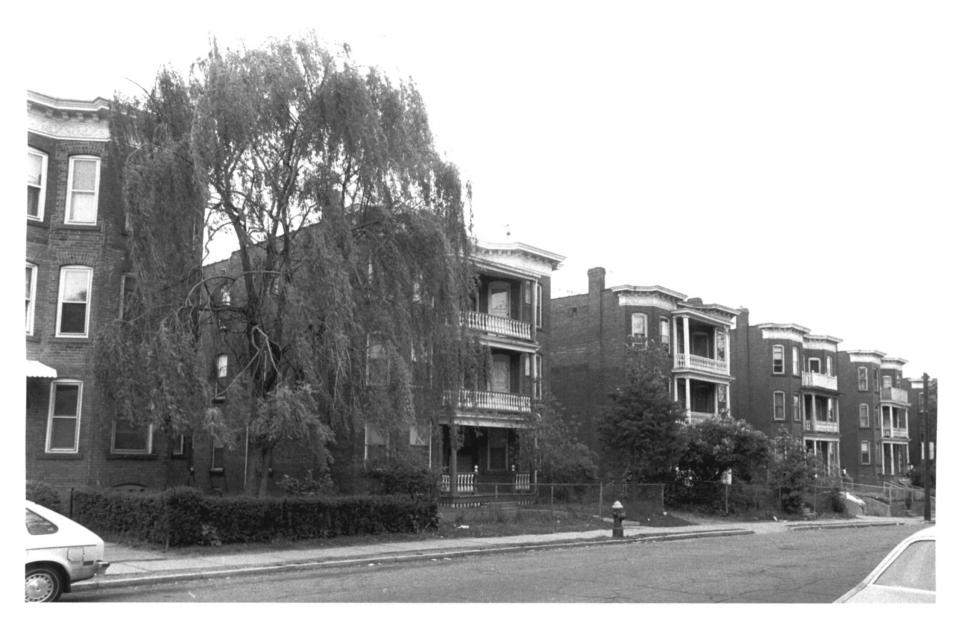

SUMMIT, VIEW NORTH Photograph 4

Frog Hollow Historic District - Boundary Increase Hartford, CT

D. Ransom Photo, 12/81
Negative: Connecticut
Historical Commission
PARK TERRACE, NORTH OF
SUMMIT, VIEW NORTHEAST

Photograph 5

Frog Hollow Historic District - Boundary Increase Hartford, CT D. Ransom Photo - 5/83 Negative: Connecticut Historical Commission

HAMILTON STREET, SOUTH SIDE, VIEW SOUTHWEST

Photograph 6