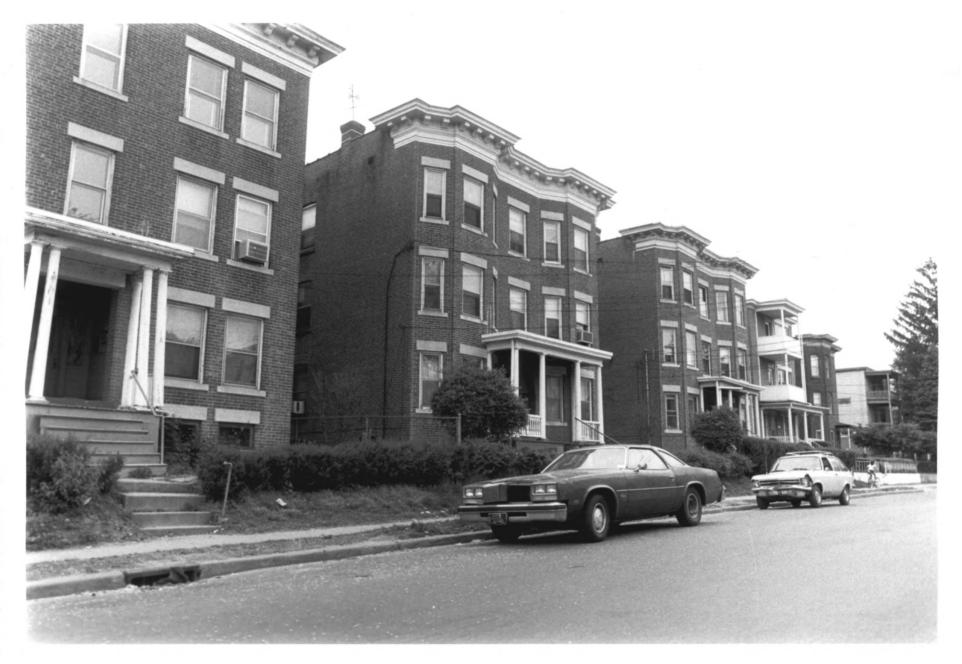

Frog Hollow Historic District - Boundary Increase Hartford, CT. D. Ransom Photo, 5/83 Negative: Connecticut Historical Commission 84 - 64 HAMILTON STREET.

VIEW NORTHWEST Photograph 1

Frog Hollow Historic District - Boundary Increase Hartford, CT

D. Ransom Photo, 5/83 Negative: Connecticut Historical Commission

VIEW NORTHWEST

42 - 2 HAMILTON STREET, Photograph 2

Frog Hollow Historic District - Boundary Increase Hartford, CT D. Ransom Photo, 5/83 Negative: Connecticut