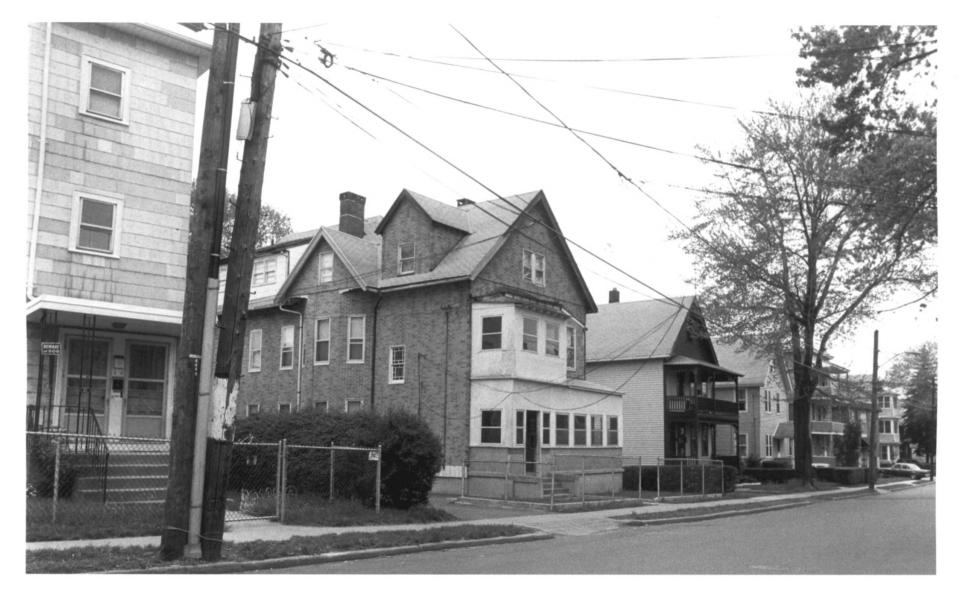

Photograph 5

Frog Hollow Historic District - Boundary Increase Hartford, CT D. Ransom Photo - 5/83 Negative: Connecticut Historical Commission

HAMILTON STREET, SOUTH SIDE, VIEW SOUTHWEST

Photograph 6