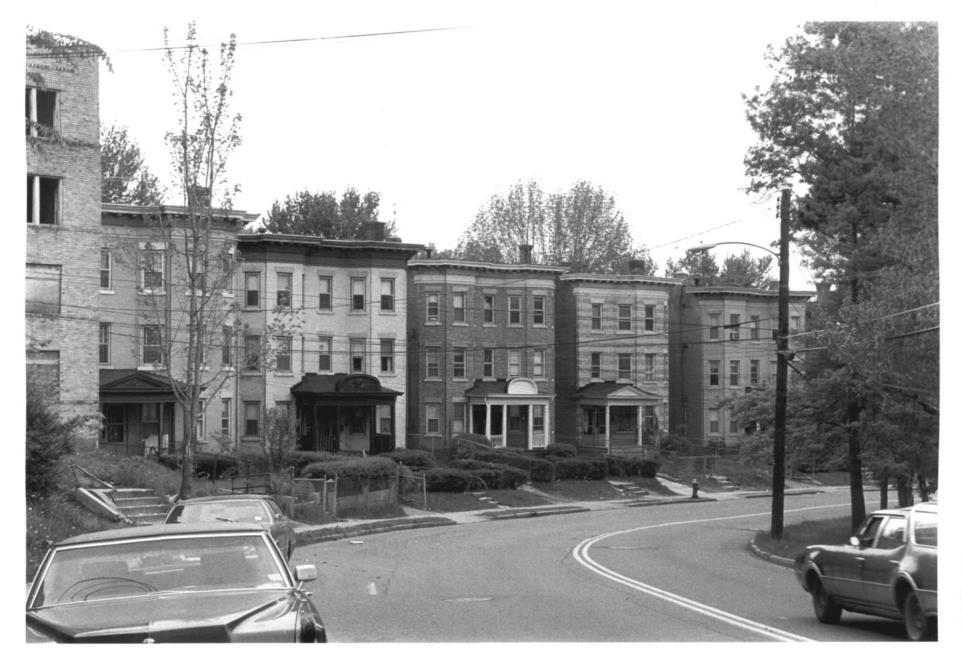

Historical Commission 268 - 290 PARK TERRACE,

VIEW SOUTHWEST

Photograph 3

Frog Hollow Historic District - Boundary Increase Hartford, CT D. Ransom Photo, 5/83 Negative: Connecticut

Historical Commission ZION STREET. NORTH OF

SUMMIT, VIEW NORTH Photograph 4

Frog Hollow Historic District - Boundary Increase Hartford, CT

D. Ransom Photo, 12/81
Negative: Connecticut
Historical Commission
PARK TERRACE, NORTH OF
SUMMIT, VIEW NORTHEAST