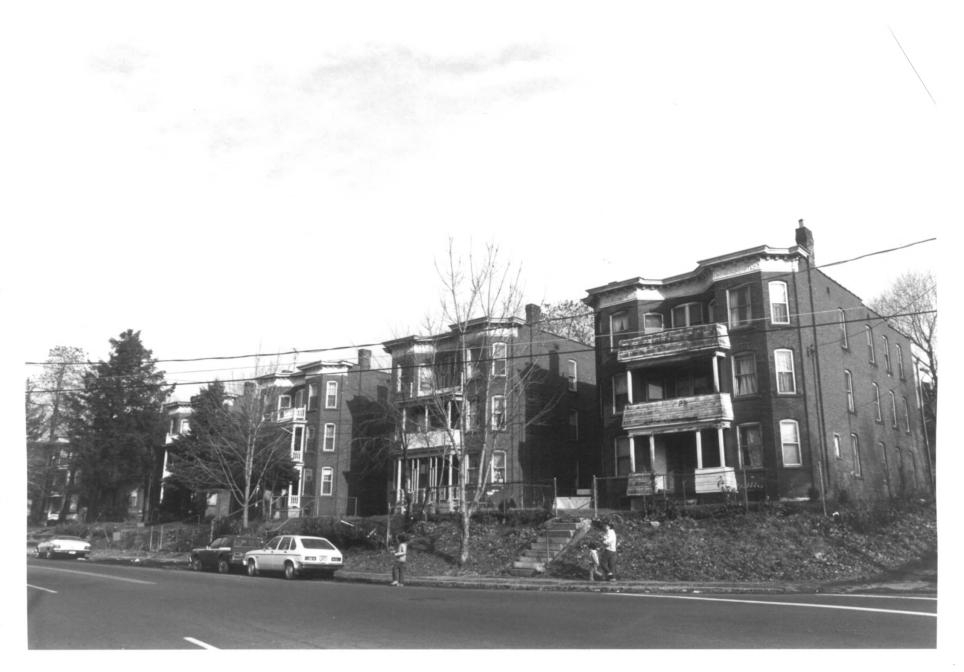

Frog Hollow Historic District - Boundary Increase Hartford, CT. D. Ransom Photo, 5/83 Negative: Connecticut Historical Commission 84 - 64 HAMILTON STREET.

VIEW NORTHWEST Photograph 1

Frog Hollow Historic District - Boundary Increase Hartford, CT

D. Ransom Photo, 5/83 Negative: Connecticut Historical Commission

VIEW NORTHWEST

42 - 2 HAMILTON STREET, Photograph 2

Frog Hollow Historic District - Boundary Increase Hartford, CT D. Ransom Photo, 5/83 Negative: Connecticut