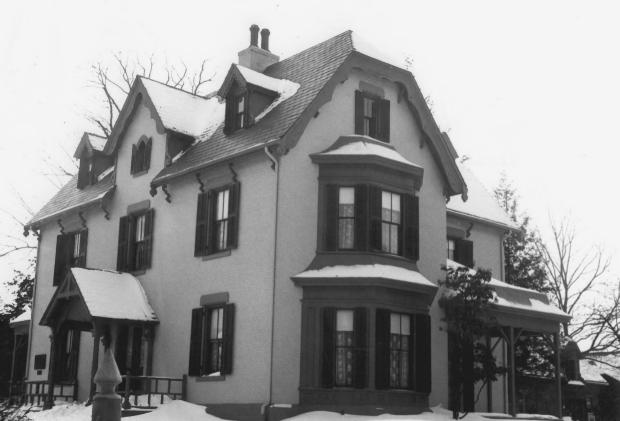

| (Type an entities - attach to or enclose with photograph) | 70.10.06,0005                         | 10/6/70          |
|-----------------------------------------------------------|---------------------------------------|------------------|
| . NAME:                                                   |                                       |                  |
| common Harriet Beecher Stowe House                        |                                       | \                |
| AND/OR HISTORIC: Stowe House                              |                                       | 23               |
| 2. LOCATION                                               | 78/ 39.                               | $\nabla \lambda$ |
| STREET AND NUMBER:                                        | 12 615.96                             | 1                |
| 73 Forest Street                                          | (2) 3151514h                          | E                |
| CITY OR TOWN:                                             | - 141 C                               |                  |
| Hartfordo                                                 | [Cr 12]                               | 8 10             |
| STATE: CODE COUNTY:                                       | Or 21/3                               | CODI             |
| Connecticut 06 Har                                        | tfordo                                | (2) 1003         |
| PHOTO REFERENCE                                           | Varial)                               | <i>y</i>         |
| рното скеріт: Herbert C. Darbee                           | 31 1                                  |                  |
| DATE OF PHOTO: February, 1970                             |                                       |                  |
| NEGATIVE FILED AT:                                        |                                       | •                |
| Connecticut Historical Commission, 75 Elm Str             | eet. Hartford. Co                     | nnedtic          |
| 4. IDENTIFICATION .                                       | *                                     |                  |
| DESCRIBE VIEW, DIRECTION, ETC.                            | , , , , , , , , , , , , , , , , , , , |                  |
| View of the facade and the south side of the              | Stowe house.                          |                  |
|                                                           |                                       | · · ·            |
|                                                           |                                       |                  |
|                                                           |                                       |                  |
|                                                           |                                       |                  |