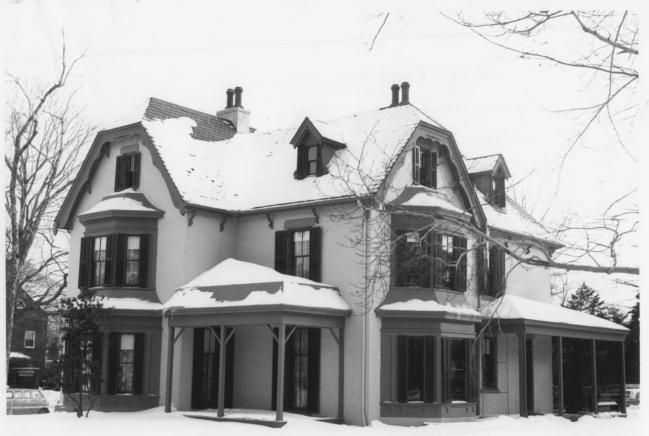

| NAME                                |           |        | <u> </u>        |          | 1          |        |
|-------------------------------------|-----------|--------|-----------------|----------|------------|--------|
| COMMON: Harriet Beecher Stowe House |           |        | $\sqrt{91}$     | 110/     |            | ****** |
| AND/OR HISTORIC: Stowe House        |           |        | (8)             | V        | \          |        |
| LOCATION                            |           | /      | V uais          | คลุม 🖔   | À          |        |
| STREET AND NUMBER:                  |           | N      | JANO            |          | Jan- Marie |        |
| 73 Forest Street                    |           |        | 10140           | 12.      | 0          |        |
| CITY OR TOWN:                       |           | 1.5    | 07er            | g TNI    |            |        |
| Hartford                            |           | 100    | 0201            | 20211    |            |        |
| STATE:                              | CODE COU  | NTY:   | VEI X           | Y RECE   | Co         | = -    |
| Connecticut                         | 06 H      | artfor | de .            | 10       | / 00.      | 3      |
| PHOTO REFERENCE                     |           |        | < <b>&gt;</b> [ | 10\V     |            |        |
| PHOTO CREDIT: Herbert C. Darbee     |           |        |                 |          |            |        |
| рате об рното: Рерпиату, 1970       |           |        |                 | -        |            |        |
| NEGATIVE FILED AT:                  |           |        |                 |          |            |        |
| Connecticut Historical Commission   | 1, 75 Elm | Stree  | et, Harti       | cord, Co | nnecti     | Cl     |
| IDENTIFICATION                      |           |        |                 |          |            |        |
| DESCRIBE VIEW, DIRECTION, ETC.      |           |        |                 |          |            |        |
|                                     |           |        | 1               |          | 20.6       |        |
| View of the Stowe house from th     | e northwe | est: t | the north       | n side a | TIU        | •      |
| the rear of the house.              |           |        |                 |          |            |        |