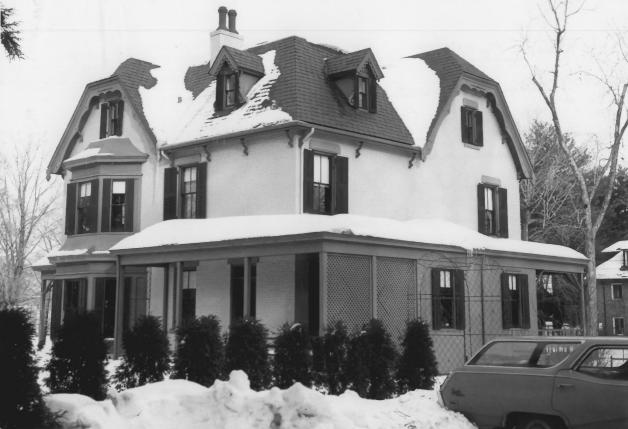

View of the Stowe house from the southwest: the

ш

View of the Stowe house from the southwest: the rear of the house and the south side.