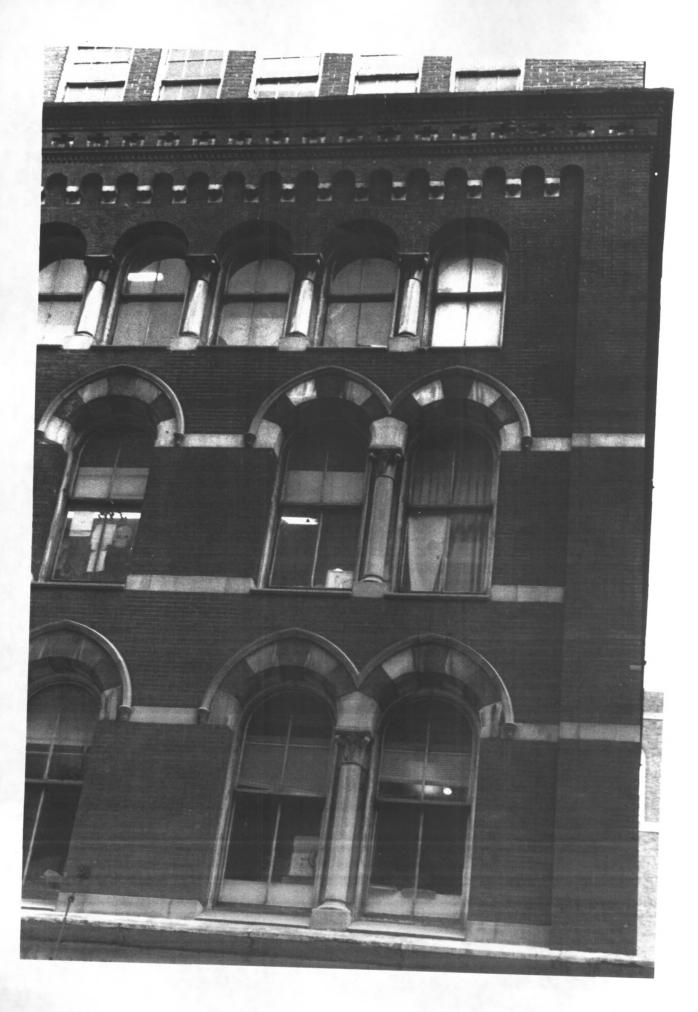

Judd and Root Building (Professional Building), 175-189 Allyn Street, Capitol Building visible on left; camera facing southwest Photograph 1 of 8

Detail of architectural embellishment, High Street elevation, Judd and Root Building, 175-189 Allyn Street, camera facing west Photograph 2 of 8