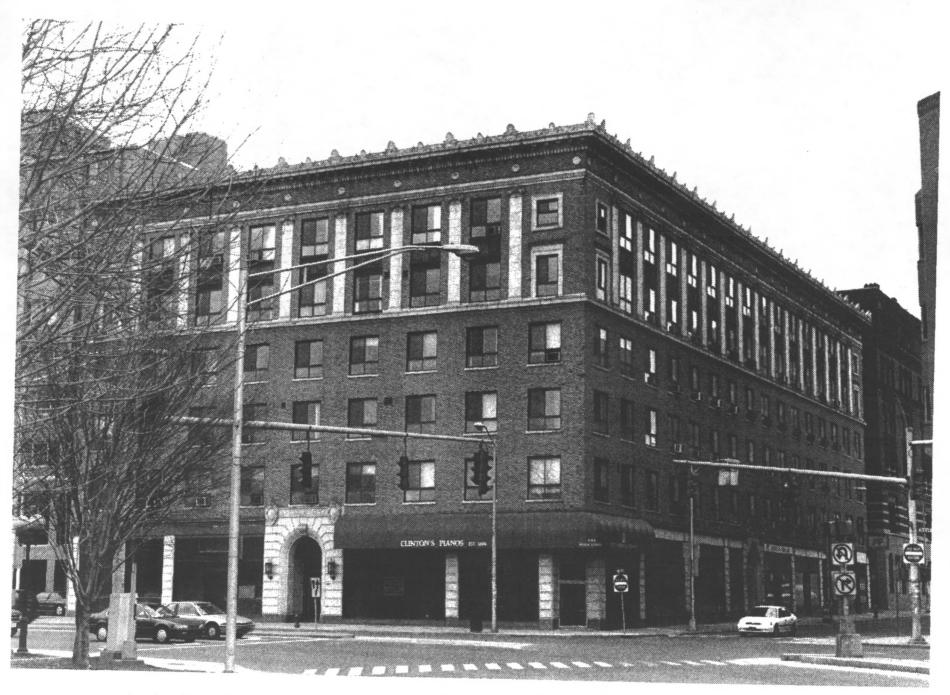

Capitol Building, 402-418 Asylum Street, camera facing northwest Photograph 3 of 8

Detail of upper stories, Capitol Building, 402-418 Asylum Street, camera facing north
Photograph 4 of 8

Detail of High Street entry, Capitol Building, 402-418 Asylum Street, camera facing west Photograph 5 of 8