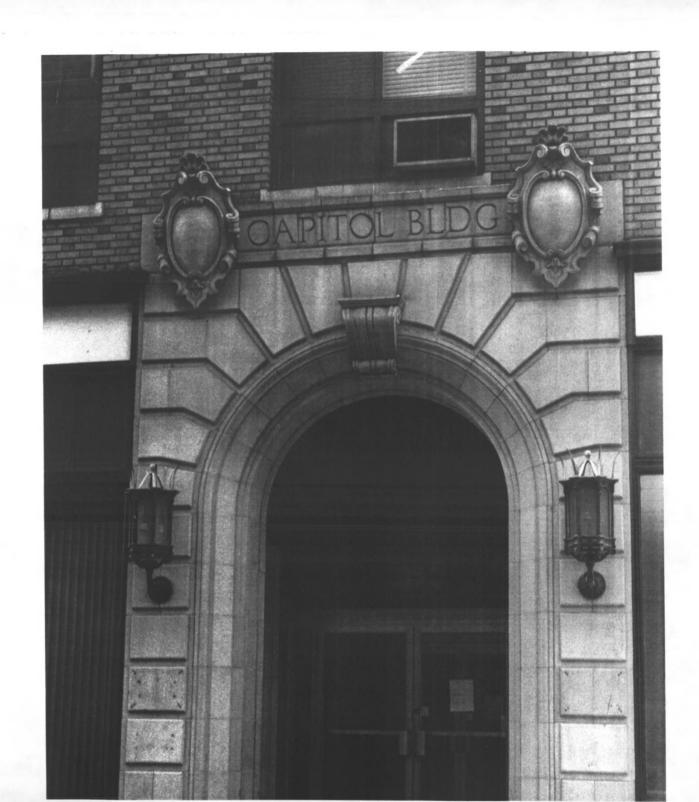

Detail of soffit decoration, Asylum Street entry Photograph 6 of  $8\,$ 

Batterson Block (Lewtan Building), 28 High Street, camera facing northeast Photograph 7 of 8

Architectural details, Batterson Block, camera facing east Photograph 8 of 8  $\,$ 