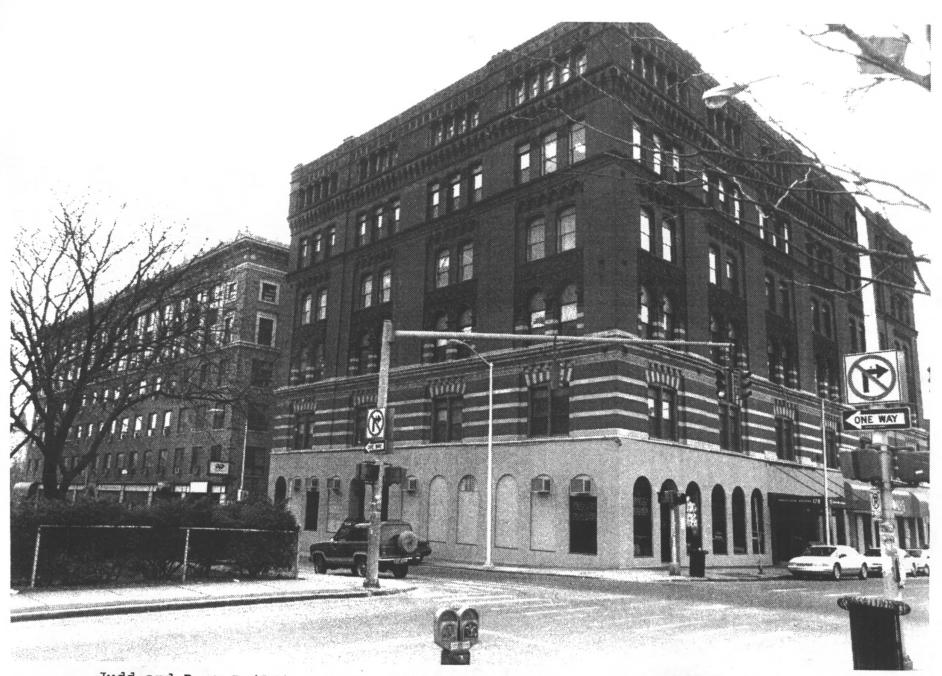

Judd and Root Building (Professional Building), 175-189 Allyn Street, Capitol Building visible on left; camera facing southwest Photograph 1 of 8

Detail of architectural embellishment, High Street elevation, Judd and Root Building, 175-189 Allyn Street, camera facing west Photograph 2 of 8