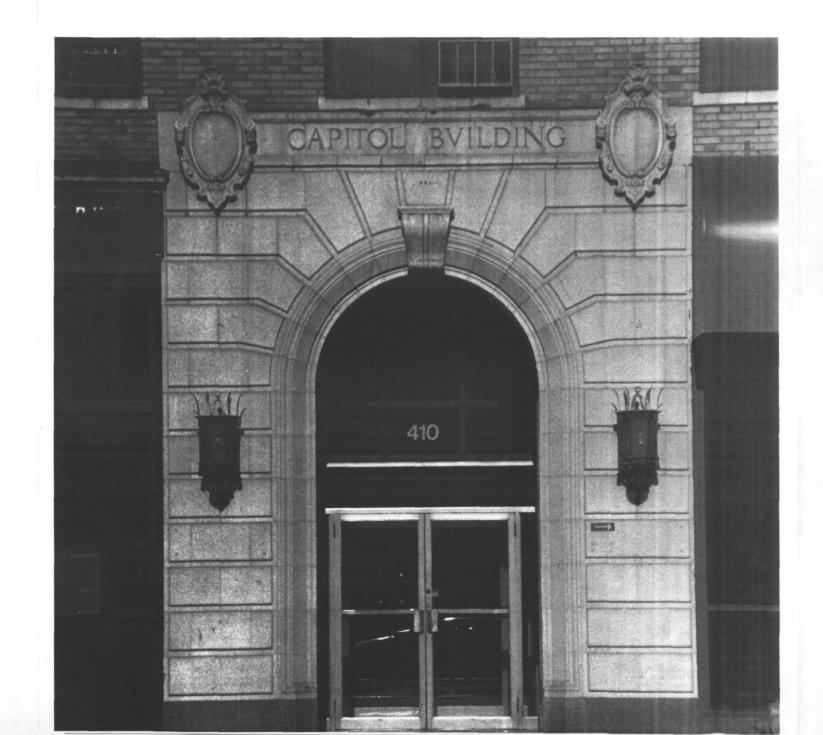

Capitol Building, 402-418 Asylum Street, camera facing northwest Photograph 3 of 8

Detail of upper stories, Capitol Building, 402-418 Asylum Street, camera facing north
Photograph 4 of 8

Detail of High Street entry, Capitol Building, 402-418 Asylum Street, camera facing west Photograph 5 of 8