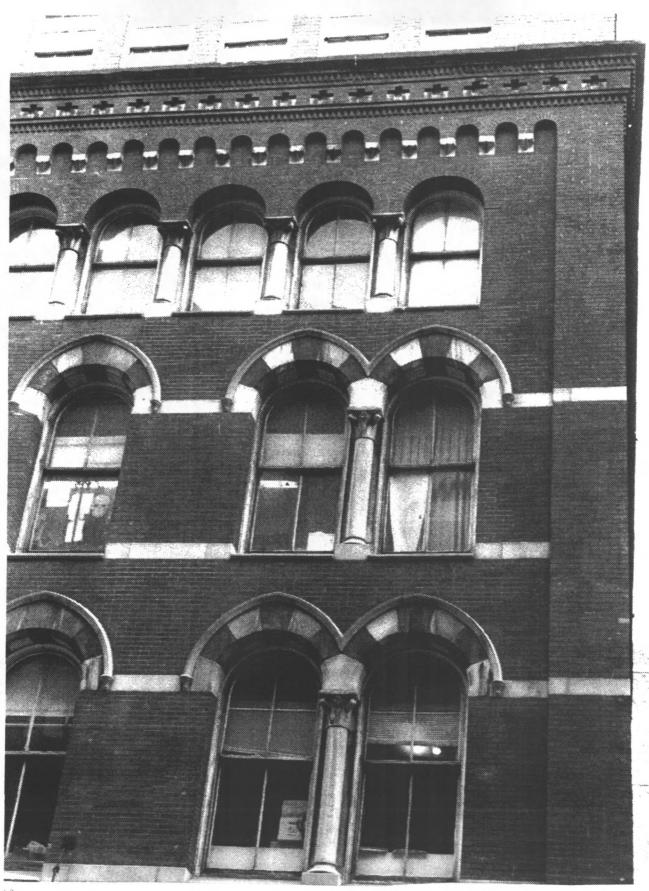

Detail of soffit decoration, Asylum Street entry Photograph 6 of  $8\,$ 

Batterson Block (Lewtan Building), 28 High Street, camera facing northeast Photograph 7 of 8

Architectural details, Batterson Block, camera facing east Photograph 8 of 8  $\,$ 