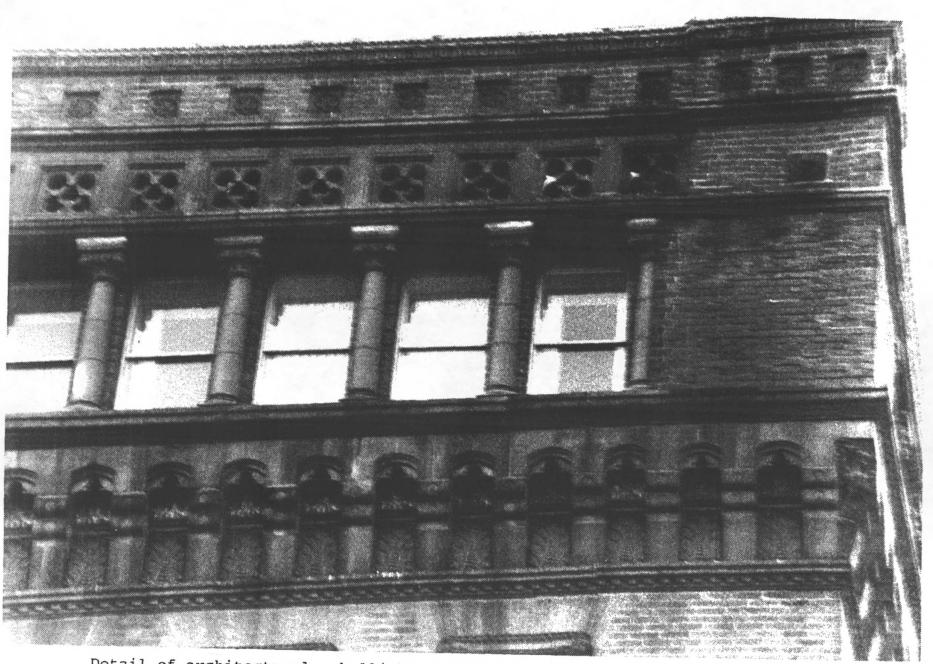

Judd and Root Building (Professional Building), 175-189 Allyn Street, Capitol Building visible on left; camera facing southwest Photograph 1 of 8

Detail of architectural embellishment, High Street elevation, Judd and Root Building, 175-189 Allyn Street, camera facing west Photograph 2 of 8