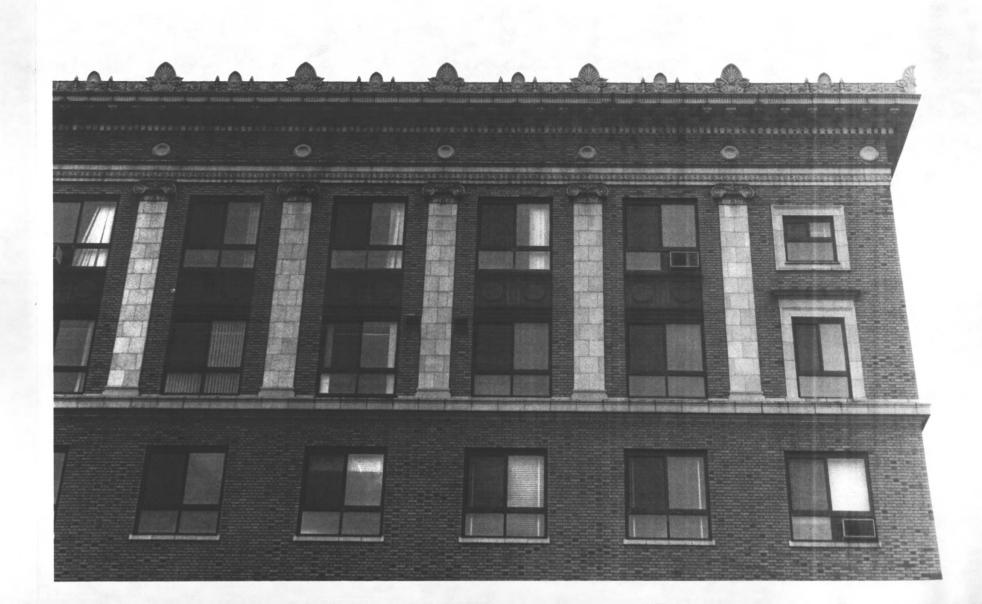

Detail of soffit decoration, Asylum Street entry Photograph 6 of  $8\,$ 

Batterson Block (Lewtan Building), 28 High Street, camera facing northeast Photograph 7 of 8

Architectural details, Batterson Block, camera facing east Photograph 8 of 8  $\,$ 