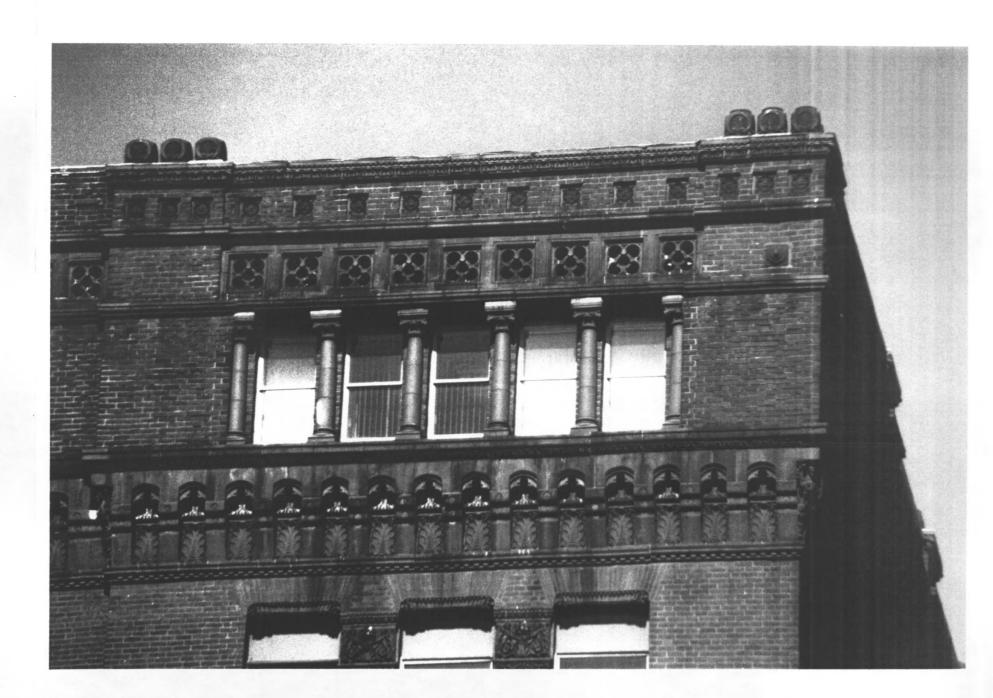

Capitol Building, 402-418 Asylum Street, camera facing northwest Photograph 3 of 8

Detail of upper stories, Capitol Building, 402-418 Asylum Street, camera facing north
Photograph 4 of 8

Detail of High Street entry, Capitol Building, 402-418 Asylum Street, camera facing west Photograph 5 of 8