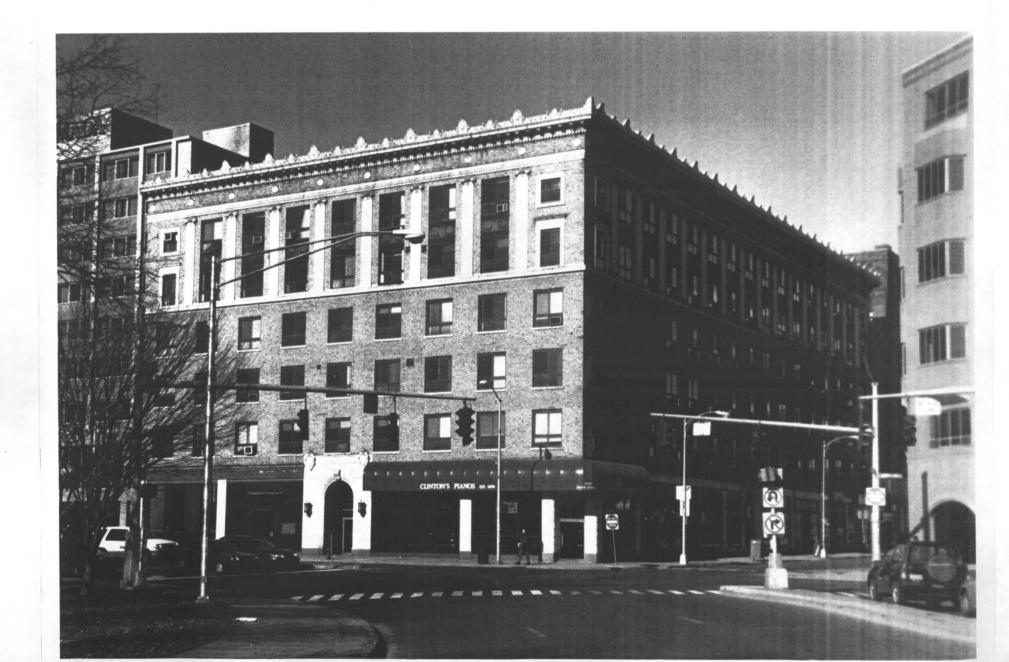

Capitol Building, 402-418 Asylum Street, camera facing northwest Photograph 3 of 8

Detail of upper stories, Capitol Building, 402-418 Asylum Street, camera facing north
Photograph 4 of 8

Detail of High Street entry, Capitol Building, 402-418 Asylum Street, camera facing west Photograph 5 of 8