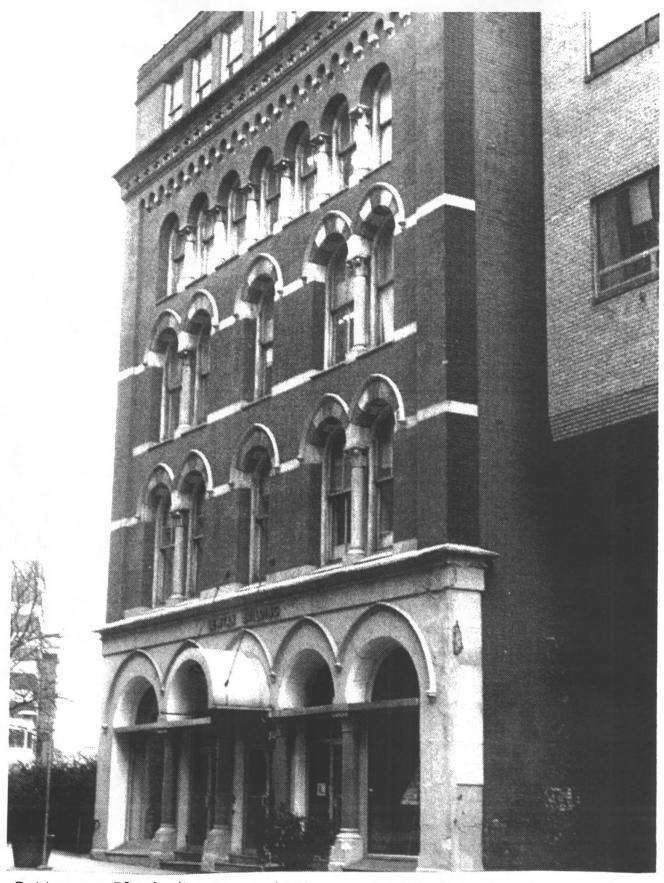

Detail of soffit decoration, Asylum Street entry Photograph 6 of  $8\,$ 

Batterson Block (Lewtan Building), 28 High Street, camera facing northeast Photograph 7 of 8

Architectural details, Batterson Block, camera facing east Photograph 8 of 8  $\,$ 