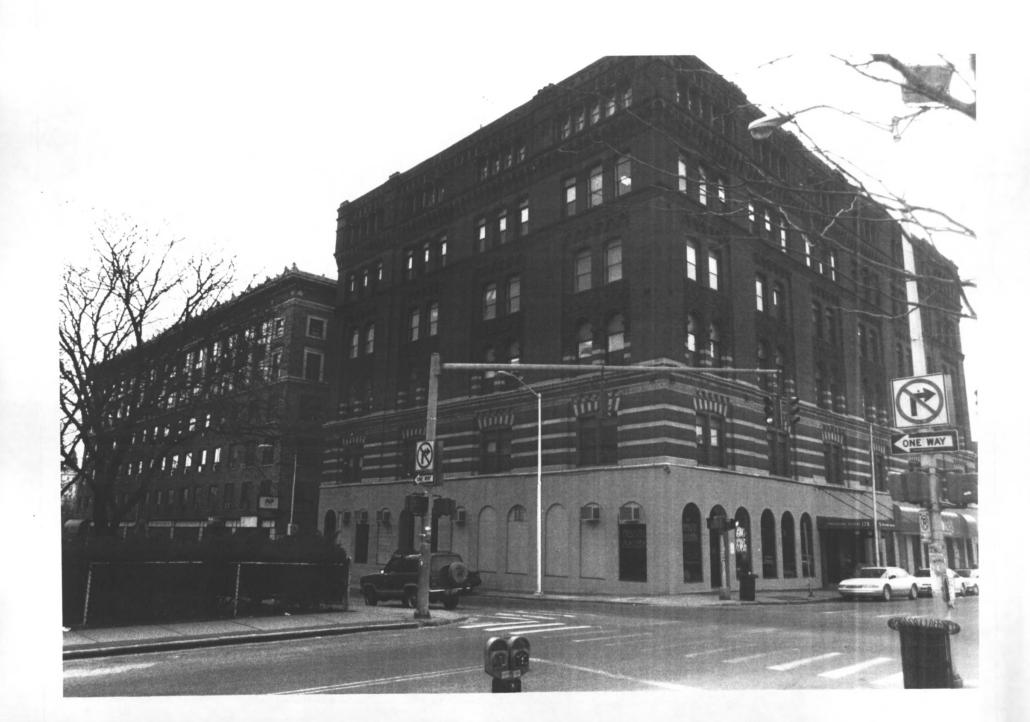

Capitol Building, 402-418 Asylum Street, camera facing northwest Photograph 3 of 8

Detail of upper stories, Capitol Building, 402-418 Asylum Street, camera facing north
Photograph 4 of 8

Detail of High Street entry, Capitol Building, 402-418 Asylum Street, camera facing west Photograph 5 of 8