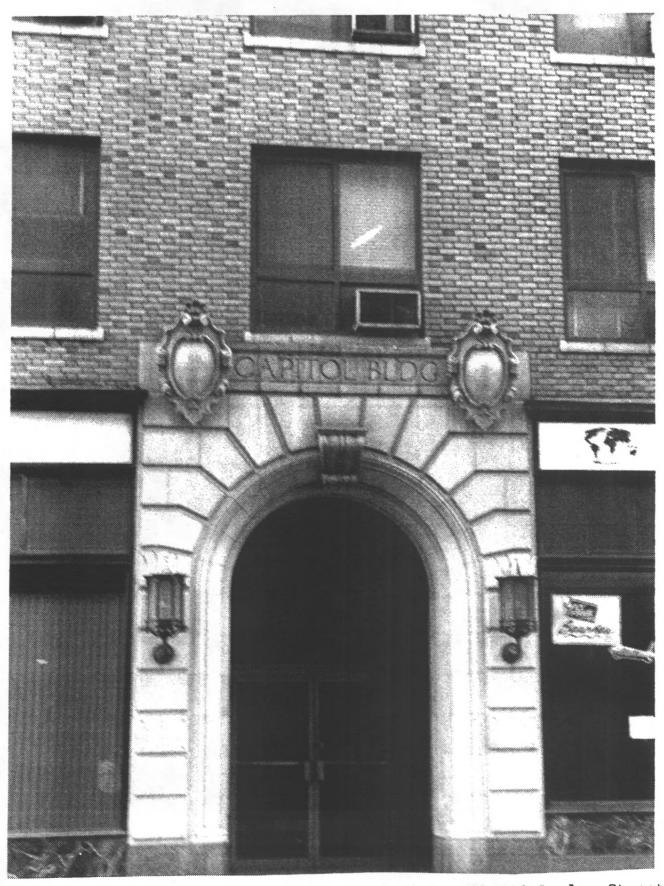

Capitol Building, 402-418 Asylum Street, camera facing northwest Photograph 3 of 8

Detail of upper stories, Capitol Building, 402-418 Asylum Street, camera facing north
Photograph 4 of 8

Detail of High Street entry, Capitol Building, 402-418 Asylum Street, camera facing west Photograph 5 of 8

Detail of soffit decoration, Asylum Street entry Photograph 6 of  $8\,$ 

Batterson Block (Lewtan Building), 28 High Street, camera facing northeast Photograph 7 of 8

Architectural details, Batterson Block, camera facing east Photograph 8 of 8  $\,$ 