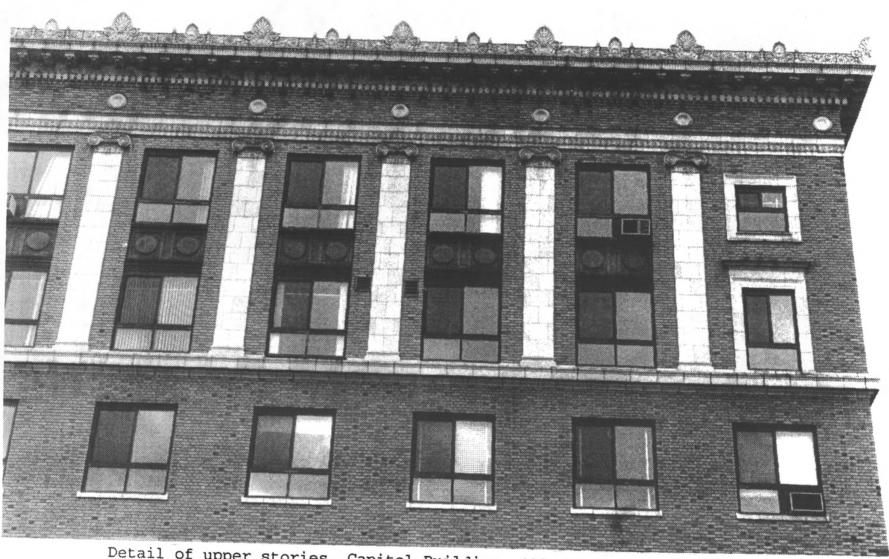

Capitol Building, 402-418 Asylum Street, camera facing northwest Photograph 3 of 8

Detail of upper stories, Capitol Building, 402-418 Asylum Street, camera facing north
Photograph 4 of 8

Detail of High Street entry, Capitol Building, 402-418 Asylum Street, camera facing west Photograph 5 of 8