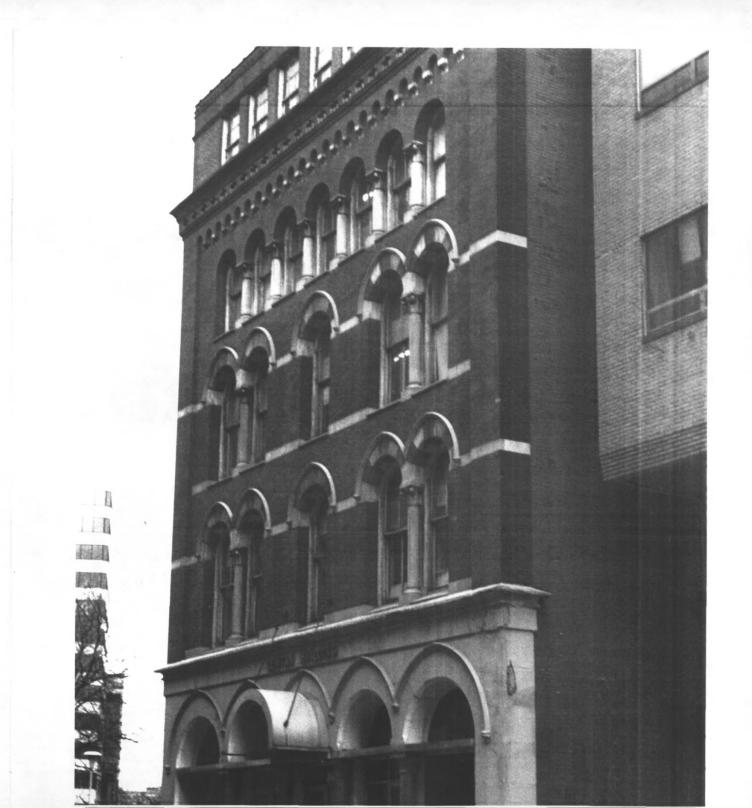

Detail of soffit decoration, Asylum Street entry Photograph 6 of  $8\,$ 

Batterson Block (Lewtan Building), 28 High Street, camera facing northeast Photograph 7 of 8

Architectural details, Batterson Block, camera facing east Photograph 8 of 8  $\,$ 