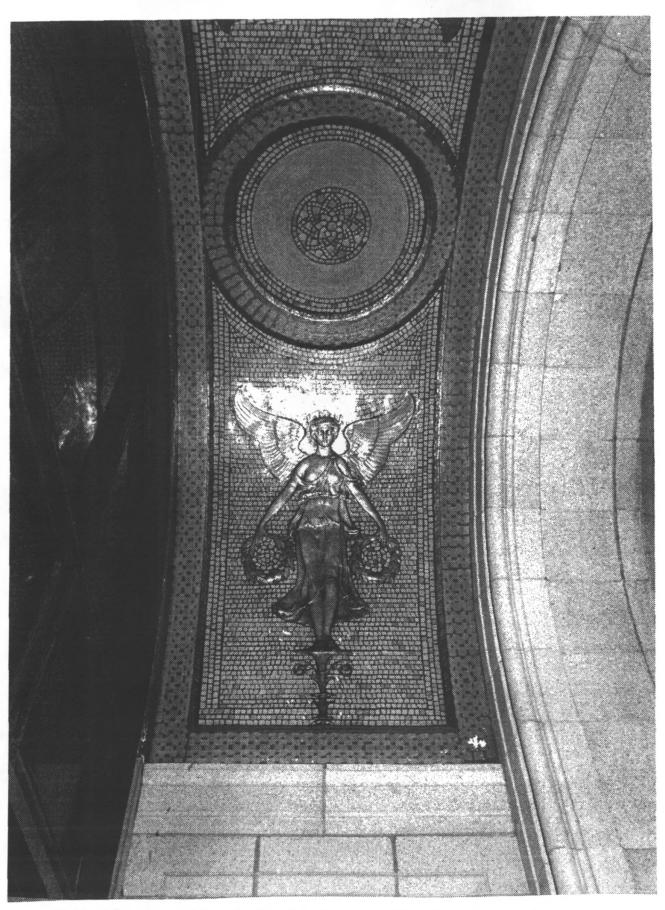

Detail of soffit decoration, Asylum Street entry Photograph 6 of  $8\,$ 

Batterson Block (Lewtan Building), 28 High Street, camera facing northeast Photograph 7 of 8

Architectural details, Batterson Block, camera facing east Photograph 8 of 8  $\,$ 