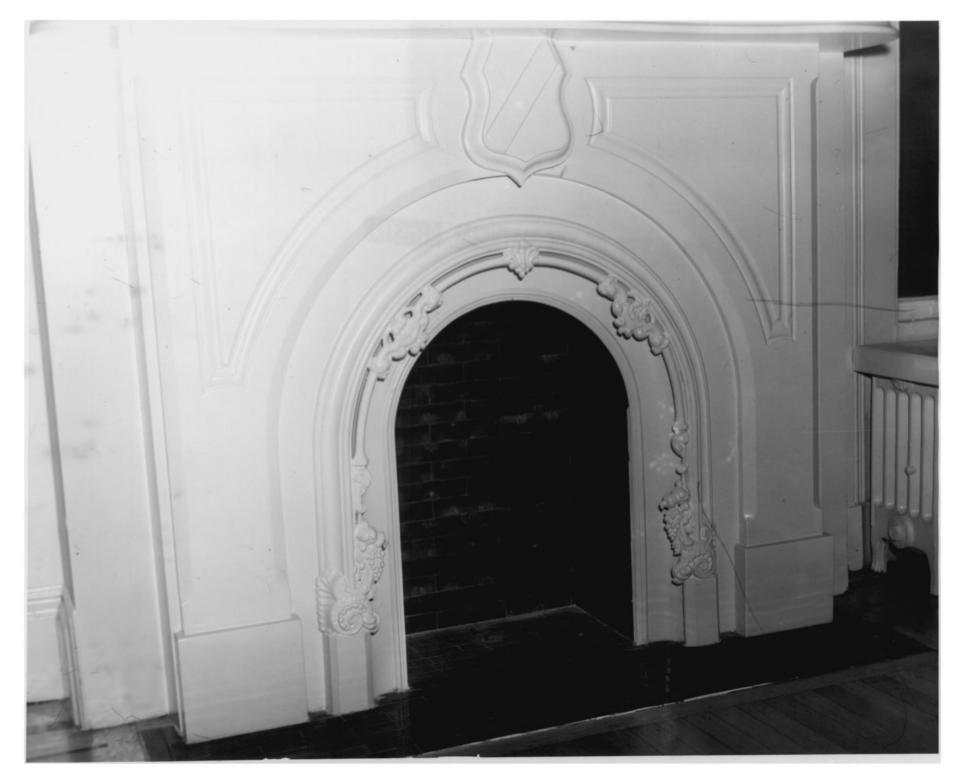

Photo C # 30f4

Hyde-St. John House Houtford OCT 6 1977
Hartford, CT
Liszka Travel Agency photo
12/76
Negative at Liszka Travel Agency
Fireplace in southwest bedroom, second floor showing high relief wooden carving
Photo D # H of +