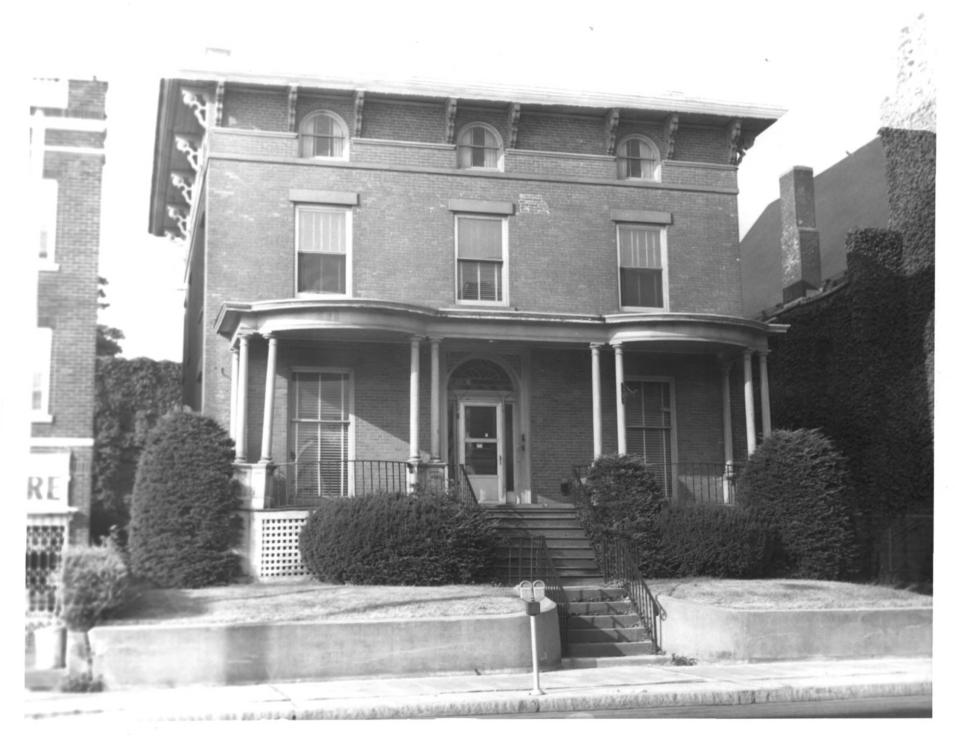

Hyde-St. John House Hartford, CT Liszka Travel Agency photc Spring, 1976 Negative at Liszka Travel Agency Hartford County APR 26 1977

Front view of the house before the porch was renovated

Photo A # 1 of 4